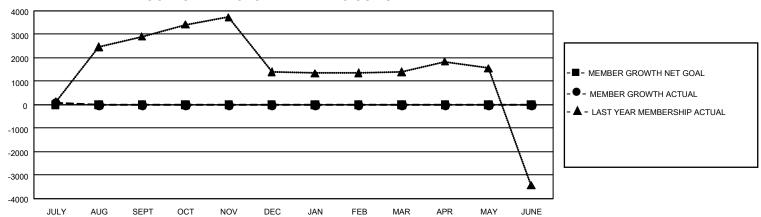

## GOALS AND ACTUAL MEMBERS CUMULATIVE

| DROPPED CLUBS: 3 |       | 334 CLUBS OF 1,847 ADDED 1<br>OR MORE NEW MEMBERS | GENDER DISTRIBUTION       |                 |  |
|------------------|-------|---------------------------------------------------|---------------------------|-----------------|--|
|                  |       |                                                   | MALE                      | 27,906 (69.29%) |  |
|                  |       |                                                   | FEMALE                    | 12,336 (30.63%) |  |
| DROPPED MEMBERS  |       |                                                   | NON BINARY                | 1 (0.00%)       |  |
| DECEASED         | 14    |                                                   | PREFER NOT TO ANSWER      | 30 (0.07%)      |  |
| CLUB CANCELLED   | 0     |                                                   | TOTAL FAMILY UNIT MEMBERS | 31,796          |  |
| OTHER            | 1,182 | CLICK HERE FOR                                    |                           |                 |  |
| TOTAL            | 1,196 | CUMULATIVE MEMBERSHIP DATA                        | FAMILY MEMBERS PAYING HA  | LF DUES 22,386  |  |