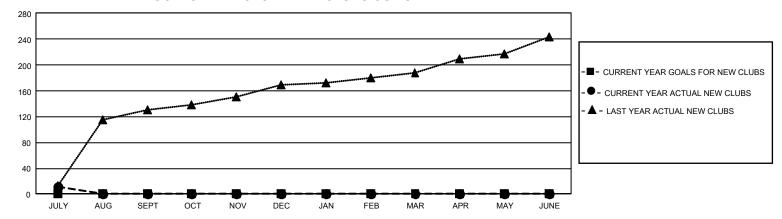

| 11        | 3             | JULY/AUG/SEPT         | 0                       | 1,399                   | 1,196                                              |
| OCT/NOV/DEC           | 0             | 0         | 0             | OCT/NOV/DEC           | 0                       | 0                       | 0                                                  |
| JAN/FEB/MAR           | 0             | 0         | 0             | JAN/FEB/MAR           | 0                       | 0                       | 0                                                  |
| APR/MAY/JUNE          | 0             | 0         | 0             | APR/MAY/JUNE          | 0                       | 0                       | 0                                                  |

## GOALS AND ACTUAL NEW CLUBS CUMULATIVE



## GOALS AND ACTUAL MEMBERS CUMULATIVE



| DROPPED CLUBS: 3 |       | 334 CLUBS OF 1,847 ADDED 1<br>OR MORE NEW MEMBERS | GENDER DISTRIBUTION       |                 |  |
|------------------|-------|---------------------------------------------------|---------------------------|-----------------|--|
|                  |       |                                                   | MALE                      | 27,906 (69.29%) |  |
|                  |       |                                                   | FEMALE                    | 12,336 (30.63%) |  |
| DROPPED MEMBERS  |       |                                                   | NON BINARY                | 1 (0.00%)       |  |
| DECEASED         | 14    |                                                   | PREFER NOT TO ANSWER